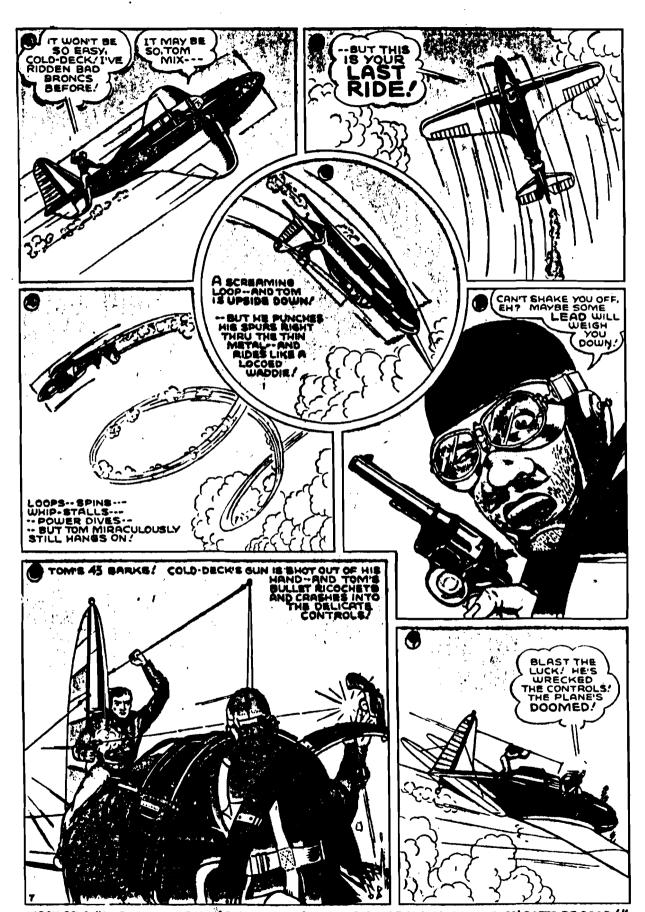

### TOM MIX

Tom Mix aired as a 15 minute NBC Blue and later Mutual network serial (and eventually complete half hour episodes) from 1933-1950. It was one of the longest running kids' programs and offered the most premiums. Ralston

of Checkerboard Square was the sponsor from beginning to end.

Except for lending his name and posing for advertising stills, Tom Mix had nothing to do with the program. Much was made of his experience as a movie stunt man, his wounds in the Spanish-American War, the Boxer Rebellion and the Boer War.

As the story went, Mix also served as a Western sheriff, a U.S. Marshal and a Texas Ranger. It's no wonder he didn't have time to do the daily radio show because he was also the "World's Champion Cowboy" of the rodeo circuit, trained Tony the "Wonder Horse," "made more Hollywood movies than anyone on the screen, formed his own circus and played command performances before the crown heads of Europe. Throughout all of these exploits he found time to recover from 12 gunshot wounds, 47 movie stunt injuries, 22 knife wounds and a four square inch hole in his back suffered in a dynamite explosion.

Actually, most of what has become known as the "Tom Mix legend" has been discounted as pure press agentry. The most likely hazards in his life were fast cars, fast motorcycles, and fast women. Mix died in an auto accident in 1940, but the show continued just as it always had.

The characters were described as Radio's Tom Mix, the Old Wrangler, Sheriff Mike Shaw, Wash, the cook, Pecos Williams, Jimmy and Jane, and the man who repossessed the T-M Bar ranch, miserly Amos Q. Snood. But the Tom Mix phenomenon that served so well in the depression and survived near character distruction during the Second World War could not compete in the age of television. It was Hoppy's turn.