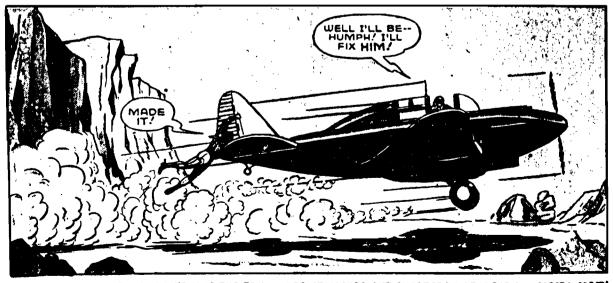

### TOM MIX

Tom Mix aired as a 15 minute NBC Blue and later Mutual network serial (and eventually complete half hour episodes) from 1933-1950. It was one of the longest running kids' programs and offered the most premiums. Ralston

of Checkerboard Square was the sponsor from beginning to end.

Except for lending his name and posing for advertising stills, Tom Mix had nothing to do with the program. Much was made of his experience as a movie stunt man, his wounds in the Spanish-American War, the Boxer Rebellion and the Boer War.

As the story went, Mix also served as a Western sheriff, a U.S. Marshal and a Texas Ranger. It's no wonder he didn't have time to do the daily radio show because he was also the "World's Champion Cowboy" of the rodeo circuit, trained Tony the "Wonder Horse," "made more Hollywood movies than anyone on the screen, formed his own circus and played command performances before the crown heads of Europe. Throughout all of these exploits he found time to recover from 12 gunshot wounds, 47 movie stunt injuries, 22 knife wounds and a four square inch hole in his back suffered in a dynamite explosion.

Actually, most of what has become known as the "Tom Mix legend" has been discounted as pure press agentry. The most likely hazards in his life were fast cars, fast motorcycles, and fast women. Mix died in an auto accident in 1940, but the show continued just as it always had.

The characters were described as Radio's Tom Mix, the Old Wrangler, Sheriff Mike Shaw, Wash, the cook, Pecos Williams, Jimmy and Jane, and the man who repossessed the T-M Bar ranch, miserly Amos Q. Snood. But the Tom Mix phenomenon that served so well in the depression and survived near character distruction during the Second World War could not compete in the age of television. It was Hoppy's turn.