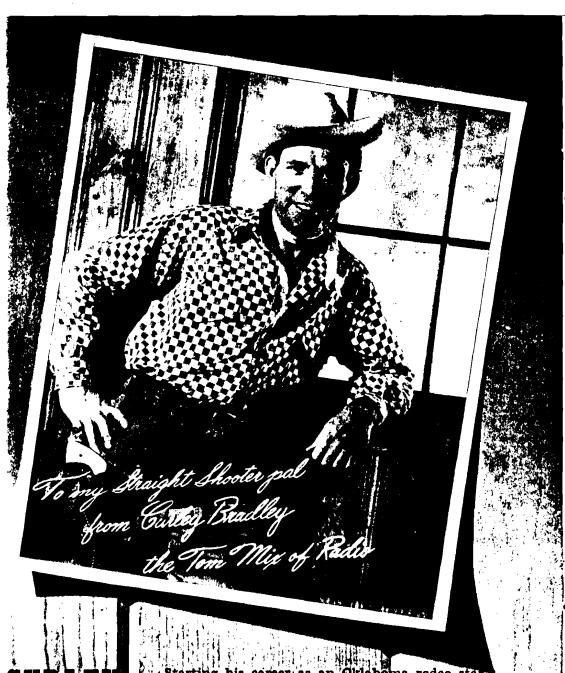

CURLEY

Starting his career as an Oklahoma rodeo star and singer, Curley Bradley was a friend of the original TOM MIX. As one of the mous Western singing trio, THE RANCH BOYS Curley joined the Tom Mix program first as a linger, later became its star. Curley is 6 feet 2 inches tall, weighs 190 pounds, and has hazel eyes and dark curly hair. On his ranch in Nevads he keeps his favorite riding horse Tony II, who looks very much like Tom Mix's original Tony II.