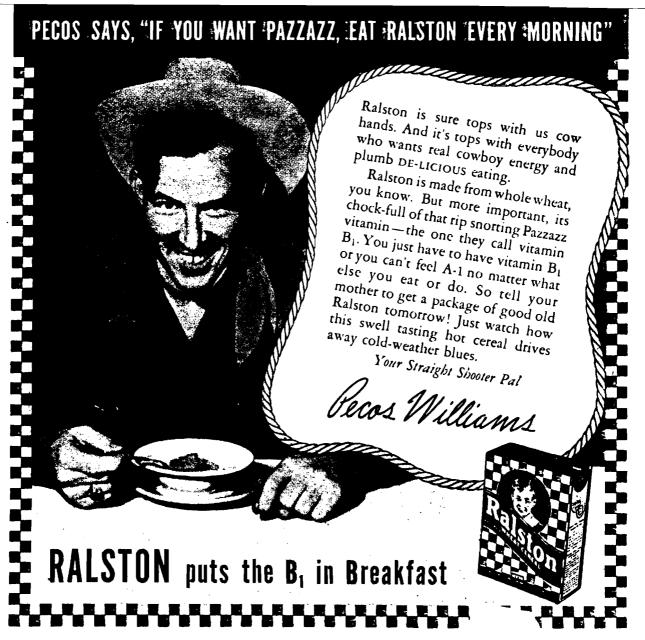

The characters were described as Radio's Tom Mix, the Old Wrangler, Sheriff Mike Shaw, Wash, the cook, Pecos Williams, Jimmy and Jane, and the man who repossessed the T-M Bar ranch, miserly Amos Q. Snood. But the Tom Mix phenomenon that served so well in the depression and survived near character distruction during the Second World War could not compete in the age of television. It was Hoppy's turn.