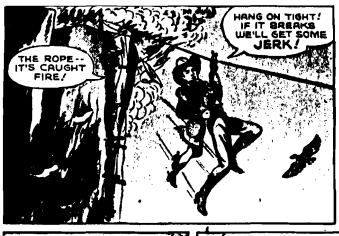

The characters were described as Radio's Tom Mix, the Old Wrangler, Sheriff Mike Shaw, Wash, the cook, Pecos Williams, Jimmy and Jane, and the man who repossessed the T-M Bar ranch, miserly Amos Q. Snood. But the Tom Mix phenomenon that served so well in the depression and survived near character distruction during the Second World War could not compete in the age of television. It was Hoppy's turn.