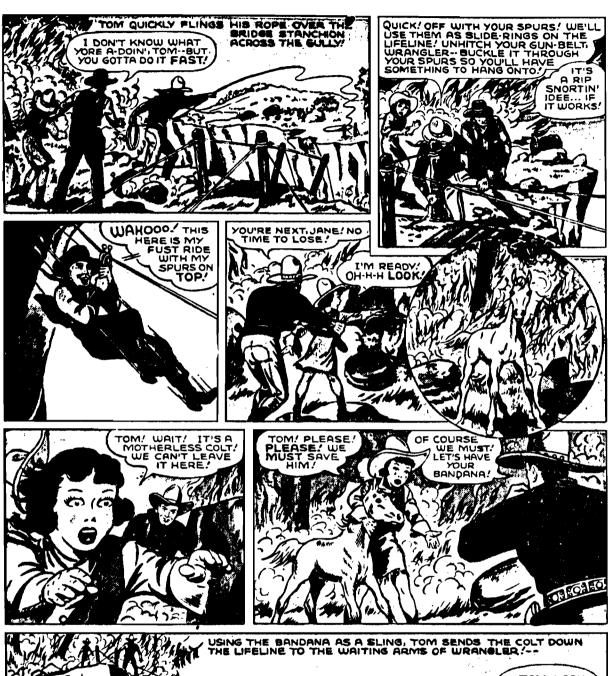

The characters were described as Radio's Tom Mix, the Old Wrangler, Sheriff Mike Shaw, Wash, the cook, Pecos Williams, Jimmy and Jane, and the man who repossessed the T-M Bar ranch, miserly Amos Q. Snood. But the Tom Mix phenomenon that served so well in the depression and survived near character distruction during the Second World War could not compete in the age of television. It was Hoppy's turn.