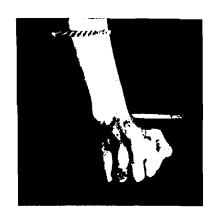

#### THE SECRET GRIP

THE SECRET SALUTE

This secret grip is used only among Straight Shooters. Never use it unless you are absolutely sure you are shaking hands with a Straight Shooter. IT MUST NEVER BE USED WITH STRANGERS. Here's how to give the secret grip: Keep your trigger finger straight when shaking hands, so that it will touch the other Straight Shooter's wrist. Then press twice with your trigger finger. A Straight Shooter will answer by pressing your wrist twice with his trigger finger. Whisper the password when you give the grip.