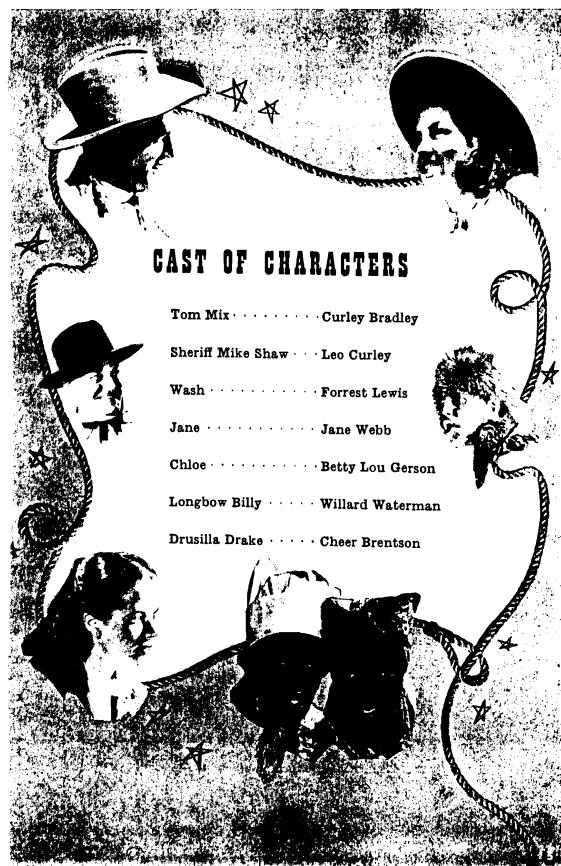

CURLEY

Starting his career as an Oklahoma rodeo star and singer, Curley Bradley was a friend of the original TOM MIX. As one of the mous Western singing trio, THE RANCH BOYS Curley joined the Tom Mix program first as a linger, later became its star. Curley is 6 feet 2 inches tall, weighs 190 pounds, and has hazel eyes and dark curly hair. On his ranch in Nevads he keeps his favorite riding horse Tony II, who looks very much like Tom Mix's original Tony II.

MIKE

SHAW

As Sheriff of Dobie County Mike haw has been Tom's constant companion during his adventures of the past year For his catstanding services as Sheriff, the vigilante of Dobie presented Sheriff Mike with a special gold badge, with a whistle similar to Tan Mix's famous Whistling Ring Mike is but hearty and good-natured; being six feet fall and weighing—249 pounds

JANE

com's lovely adopted daughter first appeared in the TOM MIX radio program then she was so small she had to stand one, box to reach the microphone. Today, J nie is a growing up, young lady in her 'tens who has shared many an adventure with Tom, Mike and Billy Clarke, Janie is feet 4% inches tall, with dark curly brown tair, and yery dark eyes.

"SERENADE UNDER WESTERN STARS"

Singing around the campfire is a regular evening's entertainment at the TM Bar Ranch. Here are Wash and Chloe; Jane, Sheriff Mike and Tom; Longbow Billy and Don Gordon—all joining together in the strains of one of our grand old Western songs.