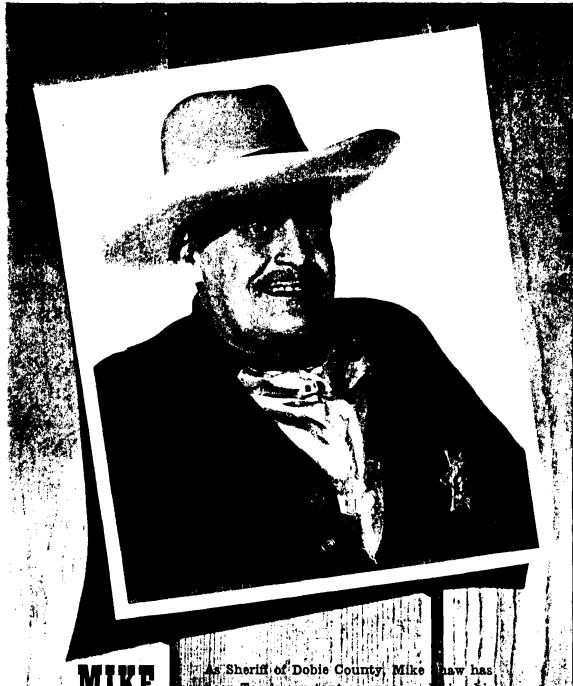

MIKE

SHAW

As Sheriff of Dobie County Mike haw has been Tom's constant companion during his adventures of the past year For his catstanding services as Sheriff, the vigilante of Dobie presented Sheriff Mike with a special gold badge, with a whistle similar to Tan Mix's famous Whistling Ring Mike is but hearty and good-natured; being six feet fall and weighing—249 pounds