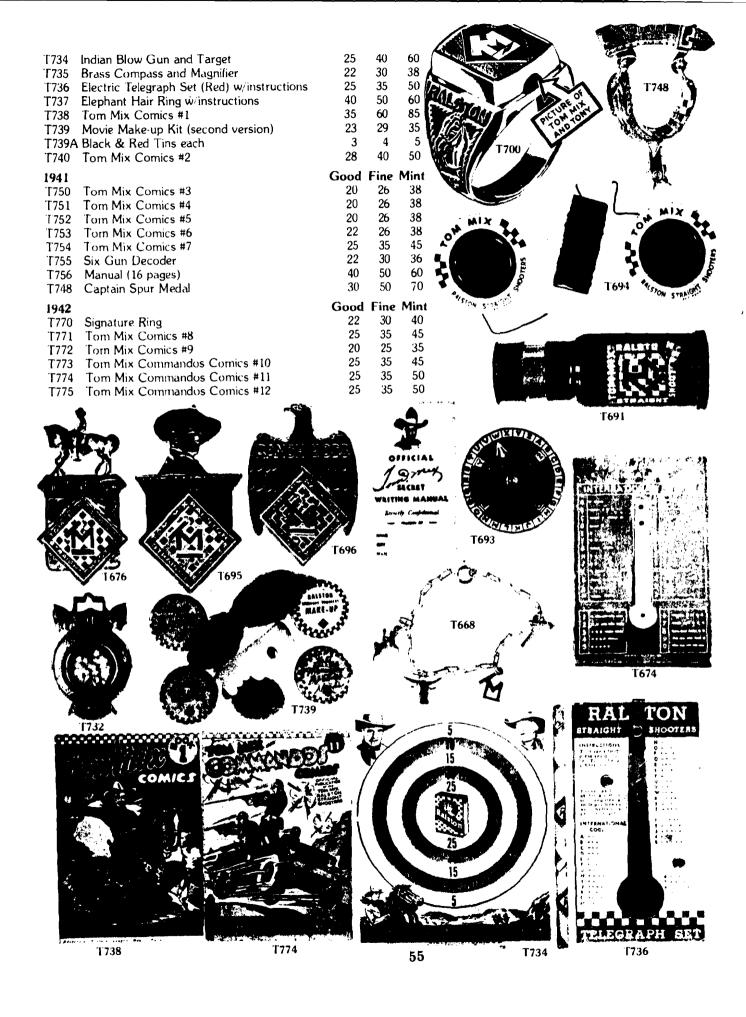

|      |                      | Good | Fine | Mint |
|------|----------------------|------|------|------|
| T310 | Magic Tricks Booklet | 15   | 20   | 25   |
| T315 | Look Around Ring     | 30   | 40   | 50   |
| T320 | Paper Gun            | 15   | 19   | 23   |

| 1941<br>T350 | Terryscope                       | <b>Good</b><br>25 | Fine<br>35 | Mint<br>45 |
|--------------|----------------------------------|-------------------|------------|------------|
| 1942         | •                                | Good              | Fine       | Mint       |
| T375         | Victory Airplane Spotter         | 20                | 30         | 40         |
| T378         | "Ruby of Ginghis Khan" Game Book | 25                | 35         | 45         |
| 1943-4       | 8                                | Good              | Fine       | Mint       |
| T380         | Comic Strip Cast Drawings (set)  | 28                | 35         | 45         |
| T385         | Gold Detector Ring               | 25                | 30         | 35         |
| 1953         |                                  | Good              | Fine       | Mint       |
|              | Pocket Size Comics - 36 pages:   |                   |            |            |
| T390         | Hotshot Charlie Flies Again      | 3                 | 6          | 8          |
| T391         | Forced Landing                   | 3                 | 6          | 8          |
| T392         | Dragon Lady in Distress          | 3                 | 6          | 8          |

|                                     | Good | tine | Mint |
|-------------------------------------|------|------|------|
| Membership Kit                      |      |      |      |
| T500 Space Academy Certificate      | 10   | 15   | 20   |
| T501 Membership Pin                 | 8    | 12   | 16   |
| T502 Patch                          | 15   | 20   | 25   |
| T503 Cardboard Decoder              | 20   | 25   | 30   |
| T504 Cadet Cast Photo               | 8    | 12   | 16   |
| T505 Space Cadet News Vol. 1, No. 1 | 15   | 20   | 25   |
| T520 535 Plastic Rings (16) each    | 6    | 10   | 15   |
| T550 Belt Buckle Decoder            | 25   | 35   | 45   |
| T560 Rocketship Flashlight Pin      |      |      |      |
| (plastic store item) with card      | 10   | 15   | 20   |