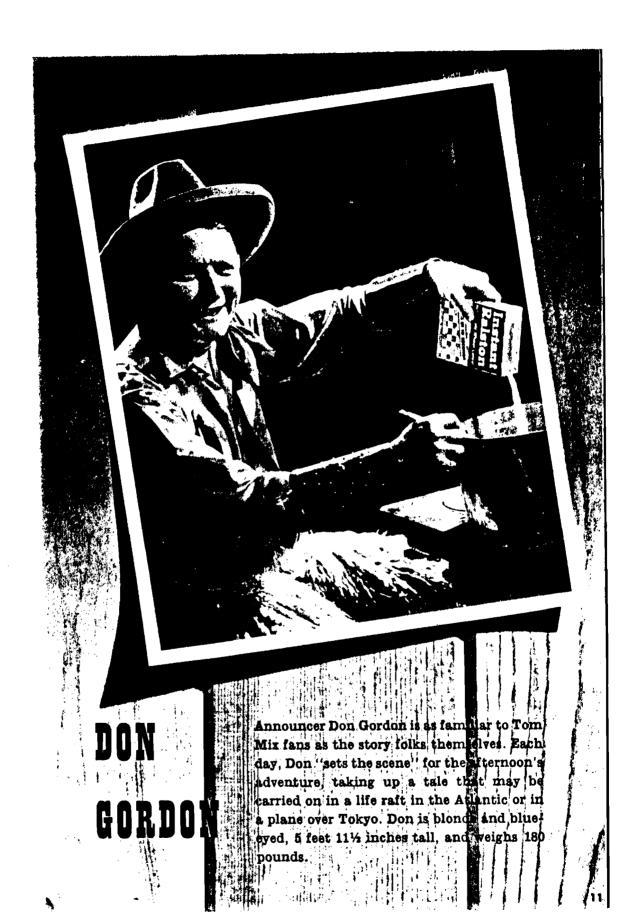

"SERENADE UNDER WESTERN STARS"

Singing around the campfire is a regular evening's entertainment at the TM Bar Ranch. Here are Wash and Chloe; Jane, Sheriff Mike and Tom; Longbow Billy and Don Gordon—all joining together in the strains of one of our grand old Western songs.