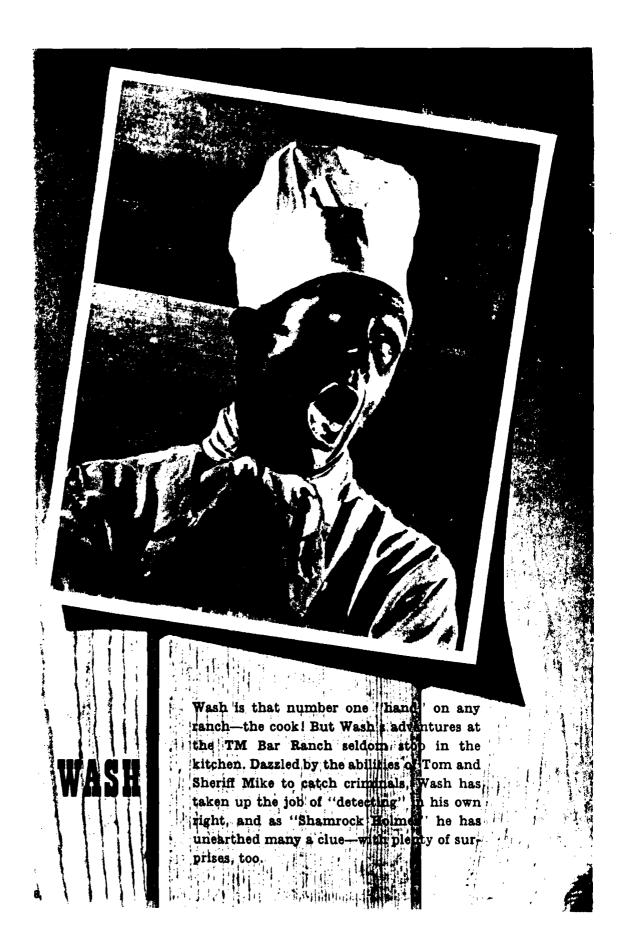

The characters were described as Radio's Tom Mix, the Old Wrangler, Sheriff Mike Shaw, Wash, the cook, Pecos Williams, Jimmy and Jane, and the man who repossessed the T-M Bar ranch, miserly Amos Q. Snood. But the Tom Mix phenomenon that served so well in the depression and survived near character distruction during the Second World War could not compete in the age of television. It was Hoppy's turn.