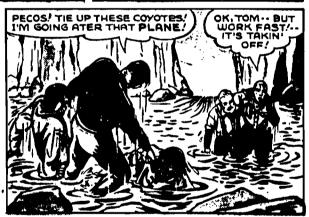

### TOM MIX

Tom Mix aired as a 15 minute NBC Blue and later Mutual network serial (and eventually complete half hour episodes) from 1933-1950. It was one of the longest running kids' programs and offered the most premiums. Ralston

of Checkerboard Square was the sponsor from beginning to end.

Except for lending his name and posing for advertising stills, Tom Mix had nothing to do with the program. Much was made of his experience as a movie stunt man, his wounds in the Spanish-American War, the Boxer Rebellion and the Boer War.

As the story went, Mix also served as a Western sheriff, a U.S. Marshal and a Texas Ranger. It's no wonder he didn't have time to do the daily radio show because he was also the "World's Champion Cowboy" of the rodeo circuit, trained Tony the "Wonder Horse," "made more Hollywood movies than anyone on the screen, formed his own circus and played command performances before the crown heads of Europe. Throughout all of these exploits he found time to recover from 12 gunshot wounds, 47 movie stunt injuries, 22 knife wounds and a four square inch hole in his back suffered in a dynamite explosion.

Actually, most of what has become known as the "Tom Mix legend" has been discounted as pure press agentry. The most likely hazards in his life were fast cars, fast motorcycles, and fast women. Mix died in an auto accident in 1940, but the show continued just as it always had.

The characters were described as Radio's Tom Mix, the Old Wrangler, Sheriff Mike Shaw, Wash, the cook, Pecos Williams, Jimmy and Jane, and the man who repossessed the T-M Bar ranch, miserly Amos Q. Snood. But the Tom Mix phenomenon that served so well in the depression and survived near character distruction during the Second World War could not compete in the age of television. It was Hoppy's turn.