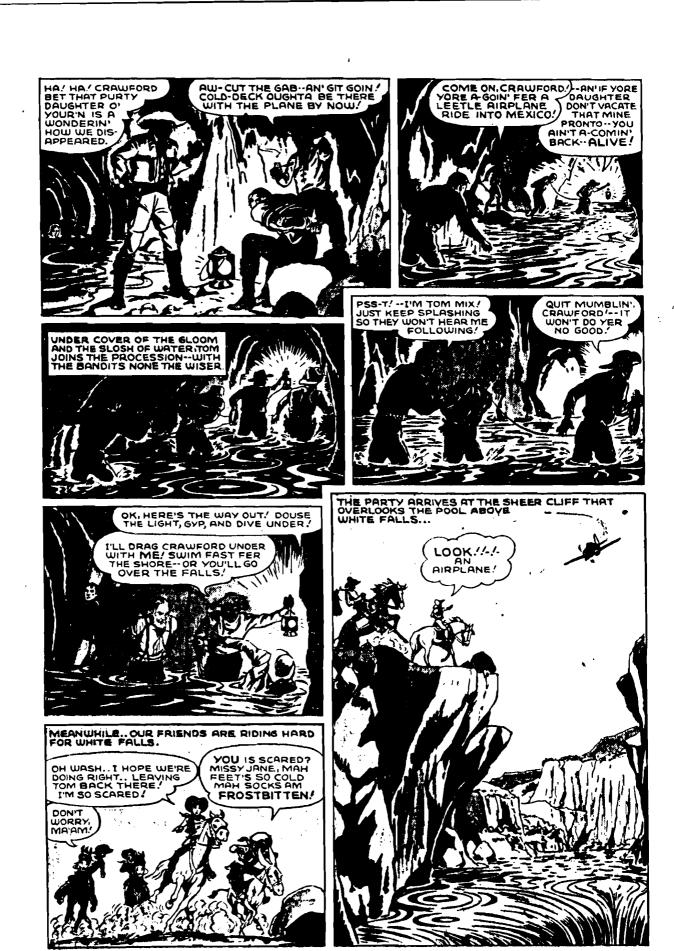

## The Life of YOM WIX

In a tiny log cabin, not so many years ago, was born a man destined to have more exciting real-life adventures than most people have in a dozen lifetimes. His name was TOM MIX, and one of his grandfathers was a chief of the Cherokee Indian tribe of which gave Tom his first-hand knowledge of Indian language and lore... of following tracks through forest paths and enduring hardships.

As a boy, Tom grew up on a ranch in Texas, learning to ride. rope and shoot with the Western cowboys. When he was scarcely more than a boy, war broke out between the United States and Spain; and Tom joined Teddy Roosevelt's famous Rough Riders to battle in Cuba. In a daring charge he was wounded only one of many injuries hard-fighting Tom Mix was to suffer in the cause of his country.

Still soldiering a few years later. Tom went to China during the Boxer Rebellion, where he was seriously wounded again. But robust Tom recovered...and was off to Africa, to assist the British with their cavalry horses during the Boer War.

When the Boer War ended, news from America brought Tom hurrying home. Lawless "bad men" and killers were staging a reign of terror in the West throughout the frontier towns and fearless Tom Mix was soon elected as Sheriff to take up the fight for law and order.

Tom used a gun only when he had to, and many times he defended himself and captured ruthless outlaws with only his fists and his quick-thinking as his weapons. His cool courage and daring made him feared by lawbreakers, and his successful fight against crime brought him an appointment as a United States Marshal.

When trouble broke out along the Rio Grande, Tom joined the famous Texas Rangers, where he carried on his fight against border smugglers and cattle rustlers. Wounded time and again in gun battles, Tom's rugged health always pulled him through

Having helped to win the battle' against banditry in the old West. Tom turned to the more peaceful job of ranching. Here again, his ability to ride, to rope a steer, to break a bronco brought him fame in Western rodeos, and in Pendleton, Oregon, he won the title "World's Champion Cowboy."