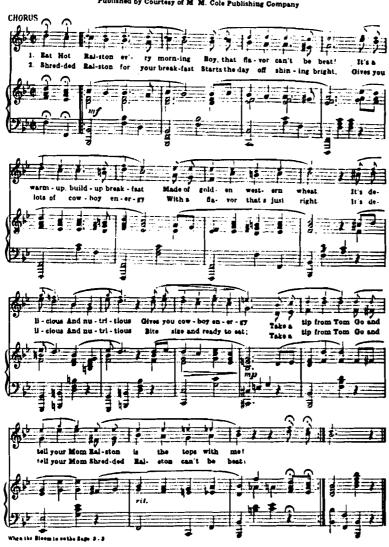

# THE STRAIGHT SHOOTERS THEME SONG

TO THE TUNE OF "WHEN THE BLOOM IS ON THE SAGE." WRITTEN BY FRED HOWARD Published by Courtesy of M. M. Cole Publishing Company

Tom Mix: late star has groupies