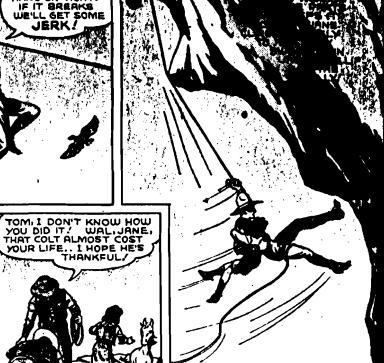

The characters were described as Radio's Tom Mix, the Old Wrangler, Sheriff Mike Shaw, Wash, the cook, Pecos Williams, Jimmy and Jane, and the man who repossessed the T-M Bar ranch, miserly Amos Q. Snood. But the Tom Mix phenomenon that served so well in the depression and survived near character distruction during the Second World War could not compete in the age of television. It was Hoppy's turn.