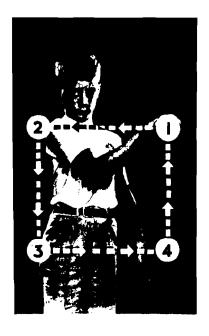

### THE SECRET FLASHLIGHT SIGNAL

This signal can be used at night to attract attention of other Straight Shooters. Here's how to make it: Hold flashlight in right hand, right arm extended and thrown across body—so right hand is in front of left shoulder. Then draw a Raiston checkerboard square in the air (1) by swinging flashlight across body to right (2) by swinging flashlight down (3) by swinging back across body to left (4) by swinging upwards to starting point. See the diagram at left. To reply to this signal, use secret whistle.