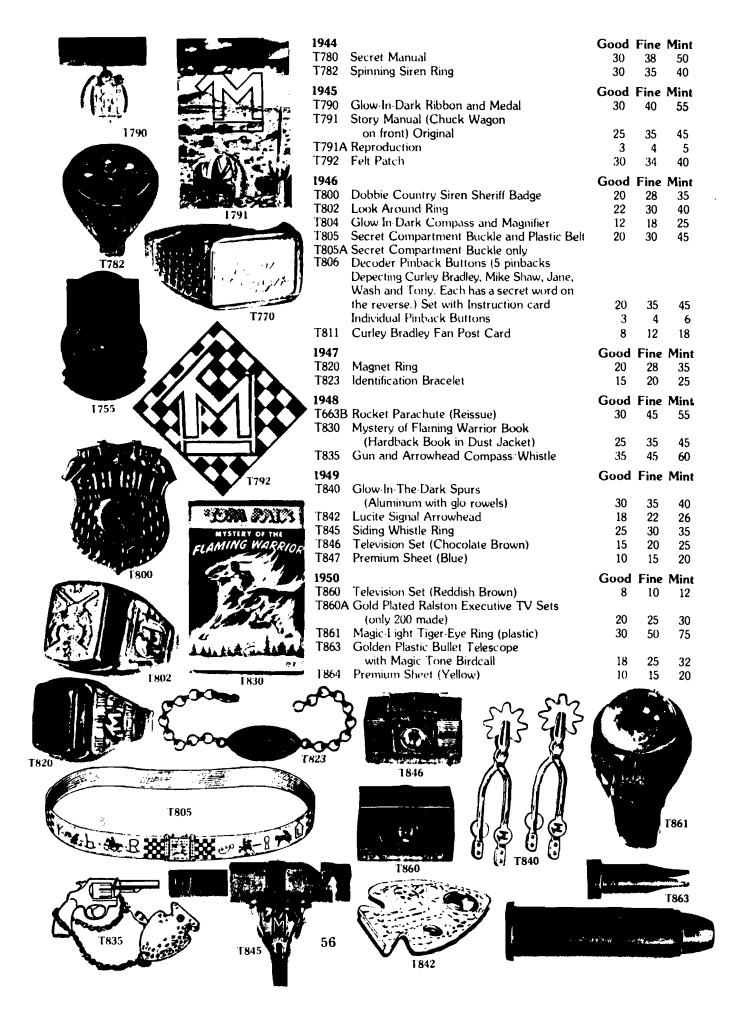

|      |                      | Good | Fine | Mint |
|------|----------------------|------|------|------|
| T310 | Magic Tricks Booklet | 15   | 20   | 25   |
| T315 | Look Around Ring     | 30   | 40   | 50   |
| T320 | Paper Gun            | 15   | 19   | 23   |

| 1941<br>T350 | Terryscope                       | <b>Good</b><br>25 | Fine<br>35 | Mint<br>45 |
|--------------|----------------------------------|-------------------|------------|------------|
| 1942         | •                                | Good              | Fine       | Mint       |
| T375         | Victory Airplane Spotter         | 20                | 30         | 40         |
| T378         | "Ruby of Ginghis Khan" Game Book | 25                | 35         | 45         |
| 1943-4       | 8                                | Good              | Fine       | Mint       |
| T380         | Comic Strip Cast Drawings (set)  | 28                | 35         | 45         |
| T385         | Gold Detector Ring               | 25                | 30         | 35         |
| 1953         |                                  | Good              | Fine       | Mint       |
|              | Pocket Size Comics - 36 pages:   |                   |            |            |
| T390         | Hotshot Charlie Flies Again      | 3                 | 6          | 8          |
| T391         | Forced Landing                   | 3                 | 6          | 8          |
| T392         | Dragon Lady in Distress          | 3                 | 6          | 8          |

|                                     | Good | tine | Mint |
|-------------------------------------|------|------|------|
| Membership Kit                      |      |      |      |
| T500 Space Academy Certificate      | 10   | 15   | 20   |
| T501 Membership Pin                 | 8    | 12   | 16   |
| T502 Patch                          | 15   | 20   | 25   |
| T503 Cardboard Decoder              | 20   | 25   | 30   |
| T504 Cadet Cast Photo               | 8    | 12   | 16   |
| T505 Space Cadet News Vol. 1, No. 1 | 15   | 20   | 25   |
| T520 535 Plastic Rings (16) each    | 6    | 10   | 15   |
| T550 Belt Buckle Decoder            | 25   | 35   | 45   |
| T560 Rocketship Flashlight Pin      |      |      |      |
| (plastic store item) with card      | 10   | 15   | 20   |