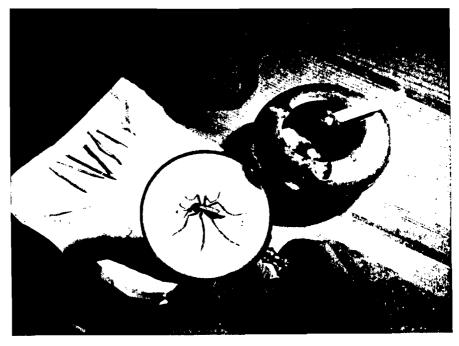

nent men in the state capital had been receiving notes threatening them with instant death unless they paid thousands of dollars to the Unseen Killer. Those who failed to pay did die-died surrounded by many people, at parties, at their offices, and in railroad stations. One even died in the State's Attorney's office while the attorney was questioning him about the note he had received. But no weapon was found. All died of some mysterious poison . . . without having eaten or drunk it. The only clues were a half-smoked cigarette found near the body of one victim (who did not smoke) ... and a mosquito!

### ANSWER TO "THE MYSTERY OF THE UNSEEN KILLER"

The victims were killed by tiny poisoned darts, blown through a cigarette by the Unseen Killer. The victims were always killed in the evening..., and they thought they were stung by mosquitoes! And the Killer himself? The one man who was closest to the victim who died while being questioned about the extertion note he had received—the State's Attorney!