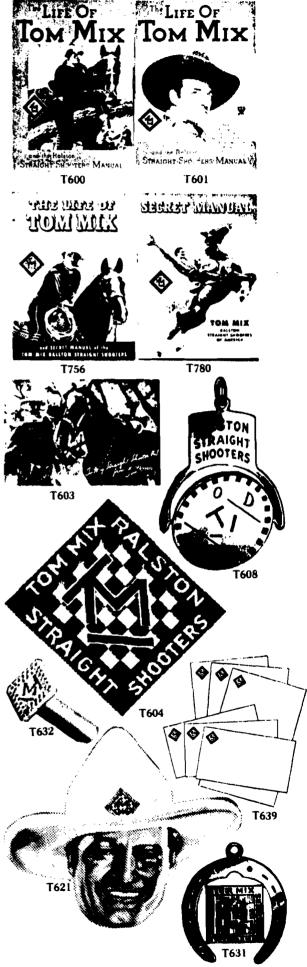

| 1933 |                                          | Good       |      |            |   |
|------|------------------------------------------|------------|------|------------|---|
| 1600 | Life of Tom Mix Manual                   | 30         | 38   | 48         |   |
| T601 | Life of Tom Mix Manual and Premiums      |            |      |            |   |
|      | Catalog (enlarged edition)               | 28         | 35   | 45         | ì |
| T602 | 3 .                                      | way to tel |      |            |   |
| T603 | Premium photo 4" x 6"                    | 7          | 10   | 15         |   |
| 1604 | Straight Shooters Cloth Emblem           | 20         | 28   | 3 <b>5</b> | ļ |
| T605 | Bandana                                  | 22         | 30   | 38         | Į |
| T606 | Wooden Gun (opens and cylinder spins-    |            |      |            | , |
|      | rubber stamp markings on handle)         | <b>3</b> 5 | 50   | 70         |   |
| T607 | Western Lariat                           | 20         | 32   | 40         |   |
| T608 | Gook Luck Spinner                        | 12         | 17   | 22         |   |
| T609 | Genuine Leather Cuffs with Tom           | 25         | 30   | 35         |   |
| T610 | Lario                                    | 25         | 30   | 35         |   |
| T611 | Spinning Rope                            | 25         | 30   | 35         |   |
| T612 | Cowboy Hat                               | 30         | 40   | 50         |   |
| T613 | Spurs with Leather TM Strap              | 35         | 45   | 55         |   |
| 1934 |                                          | Good       | Fine | Mint       | , |
| T620 | Lariat Tricks and Stunts Booklet         | 18         | 25   | 30         |   |
| T621 | Paperboard Face Mask of Tom              | 30         | 40   | 50         |   |
| T622 | Premium Catalog                          | 10         | 15   | 20         |   |
| T625 | Zyp Gun in TM Envelope                   | 20         | 25   | 30         |   |
| T627 | Photo Set "A"                            | 15         | 20   | 25         |   |
| T628 | Photo Set "B"                            | 15         | 20   | 24         |   |
|      | Individual Photos each                   | 3          | 4    | 5          |   |
| 1935 |                                          | Good       | Fine | Mint       |   |
| T630 | Straight Shooters Ring                   | 20         | 28   | 35         |   |
| T631 | Lucky Charm                              | 25         | 30   | 35         |   |
| T632 | Branding Iron                            | 25         | 30   | 35         |   |
| T633 | Leather Cuffs with TM Bar Brand          | 25         | 32   | 40         |   |
| T634 | Wooden Gun in Holster and Cartridge Belt | 50         | 75   | 100        |   |
| T635 | Unmarked Compass Magnifier (silver)      | 8          | 12   | 15         |   |
| T637 | Automatic Pencil                         | 7          | 9    | 12         |   |
| T639 | Straight Shooter Stationery              | 10         | 15   | 20         | : |
| T640 | Western Movie (Cardboard box with        |            |      |            |   |
|      | 30-frame paper movie)                    | 35         | 55   | 75         |   |
| T642 | Straight Shooters Bracelet               | 20         | 30   | 40         |   |
| T643 | Cowboy Chaps                             | 20         | 25   | 40         |   |
| T644 | The Trail of the Terrible Six Book       |            |      |            |   |
|      |                                          |            |      | _          |   |