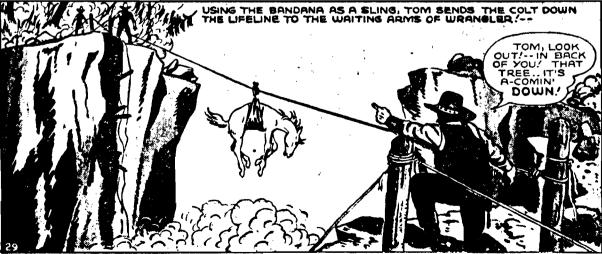

The characters were described as Radio's Tom Mix, the Old Wrangler, Sheriff Mike Shaw, Wash, the cook, Pecos Williams, Jimmy and Jane, and the man who repossessed the T-M Bar ranch, miserly Amos Q. Snood. But the Tom Mix phenomenon that served so well in the depression and survived near character distruction during the Second World War could not compete in the age of television. It was Hoppy's turn.