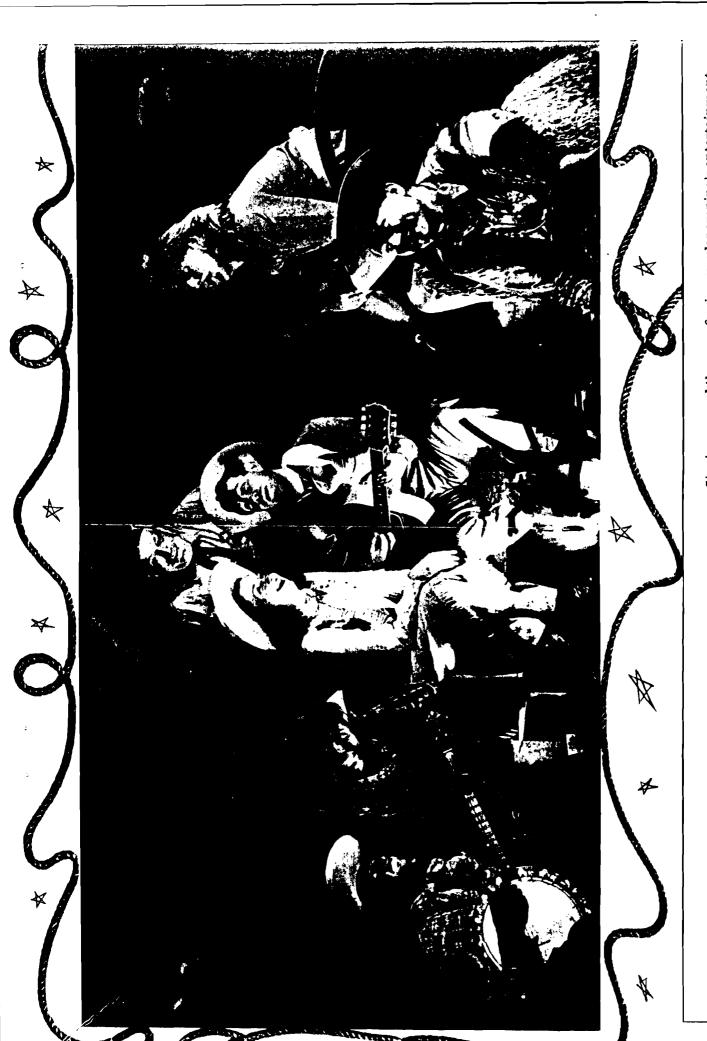

"SERENADE UNDER WESTERN STARS"

Singing around the campfire is a regular evening's entertainment at the TM Bar Ranch. Here are Wash and Chloe; Jane, Sheriff Mike and Tom; Longbow Billy and Don Gordon—all joining together in the strains of one of our grand old Western songs.