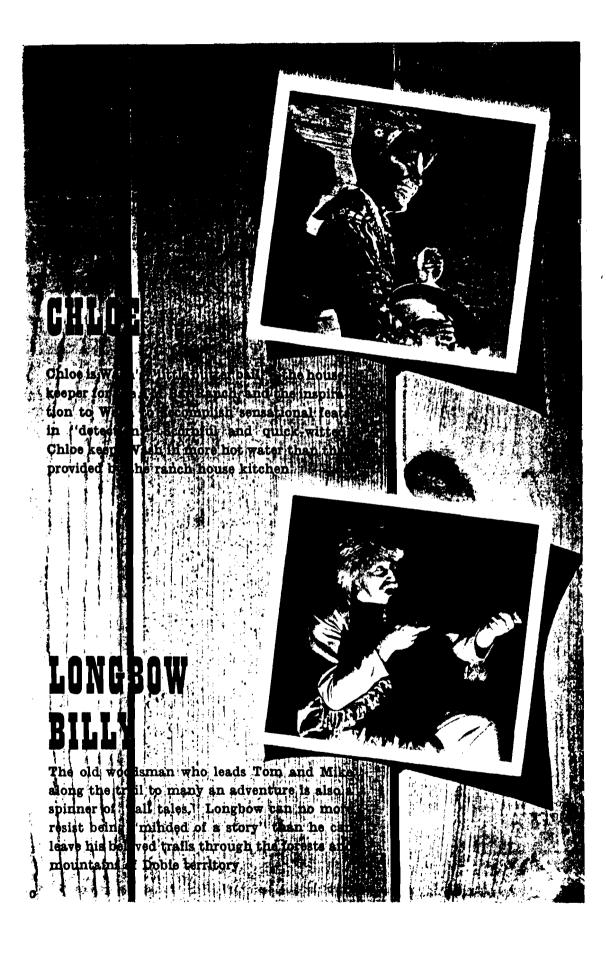

CURLEY

Starting his career as an Oklahoma rodeo star and singer, Curley Bradley was a friend of the original TOM MIX. As one of the mous Western singing trio, THE RANCH BOYS Curley joined the Tom Mix program first as a linger, later became its star. Curley is 6 feet 2 inches tall, weighs 190 pounds, and has hazel eyes and dark curly hair. On his ranch in Nevads he keeps his favorite riding horse Tony II, who looks very much like Tom Mix's original Tony II.

MIKE

SHAW

As Sheriff of Dobie County Mike haw has been Tom's constant companion during his adventures of the past year For his catstanding services as Sheriff, the vigilante of Dobie presented Sheriff Mike with a special gold badge, with a whistle similar to Tan Mix's famous Whistling Ring Mike is but hearty and good-natured; being six feet fall and weighing—249 pounds